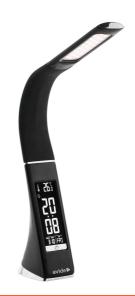

#### **PRODUCT PICTURE**

#### **PRODUCT DESCRIPTION**

The Avide Business 6W desk lamps are the ideal choice for your office or study. They help you work more effectively and comfortably. Thanks to their elegant color they nicely fit into any office environment. They are available in brown, black, white and orange colors.

The digital clock and calendar on the body of the lamp helps you with your daily work. A thermometer has also been added to this part.

Main features:

- Dimmable in 3 steps
- Calendar function
- Clock and alarm clock
- Temperature display
- Elegant leather effect

Flexible neck.

The Business product group features a flexible head that can be tilted in 150 °.

LCD display with a calendar, clock, alarm clock, date and temperature function.

The built-in display offers numerous functions. You can choose between a 12 and 24-hour clock display, Celsius or Fahrenheit temperature display, while the calendar function makes it a truly useful tool in the office.