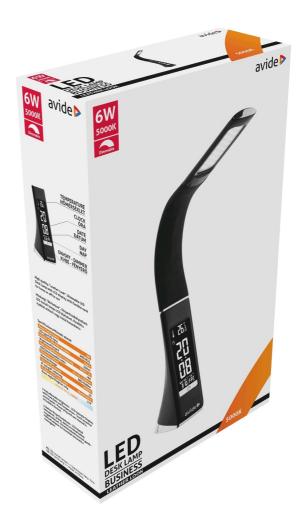

#### **BOX PICTURE**

#### **PRODUCT DESCRIPTION**

The Avide Business 6W desk lamps are the ideal choice for your office or study. They help you work more effectively and comfortably. Thanks to their elegant color they nicely fit into any office environment. They are available in brown, black, white and orange colors.

The digital clock and calendar on the body of the lamp helps you with your daily work. A thermometer has also been added to this part.

Main features:

- Dimmable in 3 steps
- Calendar function
- Clock and alarm clock
- Temperature display
- Elegant leather effect

Flexible neck.

The Business product group features a flexible head that can be tilted in 150 °.

LCD display with a calendar, clock, alarm clock, date and temperature function.

The built-in display offers numerous functions. You can choose between a 12 and 24-hour clock display, Celsius or Fahrenheit temperature display, while the calendar function makes it a truly useful tool in the office.