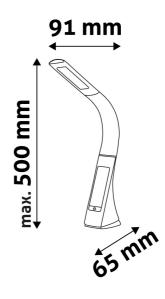

#### **PRODUCT SIZE**

Width: 91mm Height: 500mm

Depth:

#### **PRODUCT OUTLINE**