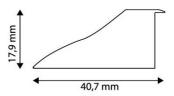

#### PRODUCT SIZE

| Width:  | 17.9mm |
|---------|--------|
| Height: | 40.7mm |
| Depth:  |        |

#### PRODUCT OUTLINE