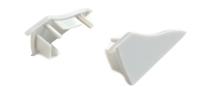

5999097910727 |
|----------------------|---------------|
| Working temperature: |               |
| Packaging:           | 1/b           |
| Certifications:      | CE            |

#### **BOX PICTURE**

#### **TECHNICAL DETAILS**

Voltage:

IP standard:

# avide Þ

## Avide Alu Profile Wall End Cap - Left and Right side

| Product code:    | AAP-W-CAP                        |
|------------------|----------------------------------|
| Brand link:      | avidelighting.com/qr/AAP-W-CAP   |
| ID:              | AB-190518                        |
| Company name:    | Bramcke Hungary Kft.             |
| Company address: | Kishatár utca 17., 4031 Debrecen |



Page: 2/3

#### PRODUCT SIZE

| Width:  | 17.9mm |
|---------|--------|
| Height: | 40.7mm |
| Depth:  |        |

#### PRODUCT PICTURE



#### CARDBOARD BOX

| EAN:          | 5999097910727 |
|---------------|---------------|
| Packaging:    | 1/b           |
| Dimensions:   | 41mm x x 18mm |
| Net weight:   | 3g            |
| Gross weight: | 3.2g          |

#### CARTON

| EAN:          | 5999097910734 |
|---------------|---------------|
| Packaging:    | 1/b           |
| Dimensions:   |               |
| Net weight:   | 0.003kg       |
| Gross weight: | 0.0032kg      |

### PALLET EXAMPLE

| Height:             |                         |
|---------------------|-------------------------|
| Width:              | 120cm (std Euro pallet) |
| Mepth:              | 80cm (std Euro pallet)  |
| Cartons per pallet: | 1carton/pallet          |
| Cartons per row:    |                         |
| Net weight:         | 0.003kg