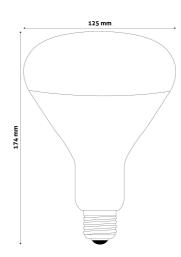

de:** ASIR27-100W-FR

**Brand link:** avidelighting.com/qr/ASIR27-100W-FR

**ID:** AB-190518

**Company name:** Bramcke Hungary Kft.

Company address: Kishatár utca 17., 4031 Debrecen



Date of issue: 2025-04-25

Page: 2/3

#### **PRODUCT SIZE**

Diameter: 125mm Height: 174mm

#### **CARDBOARD BOX**

EAN: 5999097907284 Packaging: 1/b 50/c 450/p

Dimensions: 120mm x 170mm x 120mm

Net weight: 95g Gross weight: 150g

#### **CARTON**

EAN: 5999097907291 Packaging: 1/b 50/c 450/p

Dimensions: 620mm x 360mm x 620mm

Net weight: 4.75kg
Gross weight: 7.5kg

#### **PALLET EXAMPLE**

Height:

Width: 120cm (std Euro pallet)
Mepth: 80cm (std Euro pallet)

Cartons per pallet: 9carton/pallet

Cartons per row:

Net weight: 42.75kg
Gross weight: 67.5kg

#### PRODUCT PICTURE



#### **PRODUCT OUTLINE**



### Datasheet and description



## Avide Infra Bulb E27 100W Full Red

**Product code:** ASIR27-100W-FR

**Brand link:** avidelighting.com/gr/ASIR27-100W-FR

**ID:** AB-190518

**Company name:** Bramcke Hungary Kft.

Company address: Kishatár utca 17., 4031 Debrecen



Date of issue: 2025-04-25

Page: 3/3

#### **PRODUCT DESCRIPTION**

The pleasant warmth of the Avide infra bulb soothes the body and improves blood circulation.

The infrared lamp may be used effectively to:

- relieve cold-related and respiratory problems
- reduce muscle pain
- treat skin injuries
- Beneficial effects: The beneficial effects of infrared light are well known. The heat penetrates under the skin and thus stimulates blood circulation, which in turn relaxes muscles and reduces pain. As a result, detoxificatio