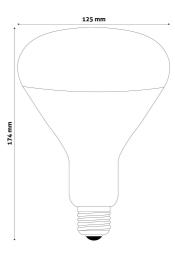

0W Voltage: 220-240V

Dimmability: No

Lifetime: 5 000h

Energy class: E

IP standard: IP20

## **BOX PICTURE**



# Datasheet and description



## Avide Infra Bulb E27 100W Red

**Product code:** ASIR27-100W-R

**Brand link:** avidelighting.com/qr/ASIR27-100W-R

**ID:** AB-190518

**Company name:** Bramcke Hungary Kft.

**Company address:** Kishatár utca 17., 4031 Debrecen



Date of issue: 2025-04-25

Page: 2/3

## **PRODUCT SIZE**

Diameter: 125mm Height: 174mm

#### **CARDBOARD BOX**

EAN: 5999097907185 Packaging: 1/b 50/c 450/p

Dimensions: 120mm x 170mm x 120mm

Net weight: 90g Gross weight: 145g

## **PRODUCT PICTURE**



#### **CARTON**

EAN: 5999097907192 Packaging: 1/b 50/c 450/p

Dimensions: 620mm x 360mm x 625mm

Net weight: 4.5kg
Gross weight: 7.25kg

## **PRODUCT OUTLINE**



## **PALLET EXAMPLE**

Height:

Width: 120cm (std Euro pallet)
Mepth: 80cm (std Euro pallet)

Cartons per pallet: 9carton/pallet

Cartons per row:

Net weight: 40.5kg
Gross weight: 65.25kg

## Datasheet and description



## Avide Infra Bulb E27 100W Red

Product code: ASIR27-100W-R

**Brand link:** avidelighting.com/qr/ASIR27-100W-R

**ID:** AB-190518

**Company name:** Bramcke Hungary Kft.

Company address: Kishatár utca 17., 4031 Debrecen



Date of issue: 2025-04-25

Page: 3/3

#### PRODUCT DESCRIPTION

The pleasant warmth of the Avide infra bulb soothes the body and improves blood circulation.

The infrared lamp may be used effectively to:

- relieve cold-related and respiratory problems
- reduce muscle pain
- treat skin injuries
- Beneficial effects: The beneficial effects of infra