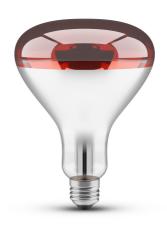

1/3

## **SPECIFICATIONS**

EAN code: 5999097907185

Socket: E27
Color: Rubin

Packaging: 1/b 50/c 450/p

Certifications: CE

## **TECHNICAL DETAILS**

Wattage: 100W Voltage: 220-240V

Dimmability: No

Lifetime: 5 000h

Energy class: E

IP standard: IP20

## **BOX PICTURE**



# Datasheet and description



## Avide Infra Bulb E27 100W Red

**Product code:** ASIR27-100W-R

**Brand link:** avidelighting.com/qr/ASIR27-100W-R

**ID:** AB-190518

**Company name:** Bramcke Hungary Kft.

**Company address:** Kishatár utca 17., 4031 Debrecen



Date of issue: 2025-04-25

Page: 2/3

## **PRODUCT SIZE**

Diameter: 125mm Height: 174mm

#### **CARDBOARD BOX**

EAN: 5999097907185 Packaging: 1/b 50/c 450/p

Dimensions: 120mm x 170mm x 120mm

Net weight: 90g Gross weight: 145g

## **PRODUCT PICTURE**



#### **CARTON**

EAN: 5999097907192 Packaging: 1/b 50/c 450/p

Dimensions: 620mm x 360mm x 625mm

Net weight: 4.5kg
Gross weight: 7.25kg

## **PRODUCT OUTLINE**



## **PALLET EXAMPLE**

Height:

Width: 120cm (std Euro pallet)
Mepth: 80cm (std Euro pallet)

Cartons per pallet: 9carton/pallet

Cartons per row:

Net weight: 40.5kg
Gross weight: 65.25kg

## Datasheet and description



## Avide Infra Bulb E27 100W Red

Product code: ASIR27-100W-R

**Brand link:** avidelighting.com/qr/ASIR27-100W-R

**ID:** AB-190518

**Company name:** Bramcke Hungary Kft.

Company address: Kishatár utca 17., 4031 Debrecen



Date of issue: 2025-04-25

Page: 3/3

#### PRODUCT DESCRIPTION

The pleasant warmth of the Avide infra bulb soothes the body and improves blood circulation.

The infrared lamp may be us