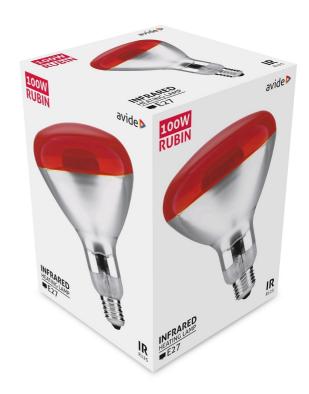

# Datasheet and description



# Avide Infra Bulb E27 100W Red

**Product code:** ASIR27-100W-R

**Brand link:** avidelighting.com/qr/ASIR27-100W-R

**ID:** AB-190518

**Company name:** Bramcke Hungary Kft.

**Company address:** Kishatár utca 17., 4031 Debrecen



Date of issue: 2025-04-25

**Page:** 1/3

## **SPECIFICATIONS**

EAN code: 5999097907185

Socket: E27
Color: Rubin

Packaging: 1/b 50/c 450/p

Certifications: CE

## **TECHNICAL DETAILS**

Wattage: 100W Voltage: 220-240V

Dimmability: No

Lifetime: 5 000h

Energy class: E

IP standard: IP20

## **BOX PICTURE**



# Datasheet and description



## Avide Infra Bulb E27 100W Red

**Product code:** ASIR27-100W-R

**Brand link:** avidelighting.com/qr/ASIR27-100W-R

**ID:** AB-190518

**Company name:** Bramcke Hungary Kft.

**Company address:** Kishatár utca 17., 4031 Debrecen



Date of issue: 2025-04-25

Page: 2/3

## **PRODUCT SIZE**

Diameter: 125mm Height: 174mm

#### **CARDBOARD BOX**

EAN: 5999097907185 Packaging: 1/b 50/c 450/p

Dimensions: 120mm x 170mm x 120mm

Net weight: 90g Gross weight: 145g

## **PRODUCT PICTURE**



#### **CARTON**

EAN: 5999097907192 Packaging: 1/b 50/c 450/p

Dimensions: 620mm x 360mm x 625mm

Net weight: 4.5kg
Gross weight: 7.25kg

## **PRODUCT OUTLINE**



## **PALLET EXAMPLE**

Height:

Width: 120cm (std Euro pallet)
Mepth: 80cm (std Euro pallet)

Cartons per palle