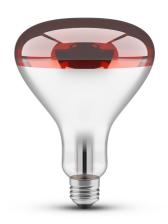

/3

## **SPECIFICATIONS**

EAN code: 5999097907208

Socket: E27
Color: Rubin

Packaging: 1/b 50/c 450/p

Certifications: CE

### **TECHNICAL DETAILS**

Wattage: 150W Voltage: 220-240V

Dimmability: No

Lifetime: 5 000h

Energy class: E

IP standard: IP20

## **BOX PICTURE**



# Datasheet and description



# Avide Infra Bulb E27 150W Red

**Product code:** ASIR27-150W-R

**Brand link:** avidelighting.com/qr/ASIR27-150W-R

**ID:** AB-190518

**Company name:** Bramcke Hungary Kft.

**Company address:** Kishatár utca 17., 4031 Debrecen



Date of issue: 2025-04-25

Page: 2/3

### **PRODUCT SIZE**

Diameter: 125mm Height: 174mm

#### **CARDBOARD BOX**

EAN: 5999097907208 Packaging: 1/b 50/c 450/p

Dimensions: 117mm x 170mm x 120mm

Net weight: 90g Gross weight: 145g

### **PRODUCT PICTURE**



## **CARTON**

EAN: 5999097907215 Packaging: 1/b 50/c 450/p

Dimensions: 620mm x 360mm x 625mm

Net weight: 4.5kg
Gross weight: 7.25kg

### **PRODUCT OUTLINE**



### **PALLET EXAMPLE**

Height:

Width: 120cm (std Euro pallet)
Mepth: 80cm (std Euro pallet)

Cartons per pallet: 9carton/pallet

Cartons per row:

Net weight: 40.5kg
Gross weight: 65.25kg

# Datasheet and description



# Avide Infra Bulb E27 150W Red

**Product code:** ASIR27-150W-R

**Brand link:** avidelighting.com/qr/ASIR27-150W-R

**ID:** AB-190518

**Company name:** Bramcke Hungary Kft.

Company address: Kishatár utca 17., 4031 Debrecen



Date of issue: 2025-04-25

Page: 3/3

#### PRODUCT DESCRIPTION

The pleasant warmth of the Avide infra bulb soothes the body and improves blood circulation.

The infrared lamp may be