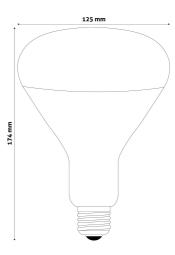

0W Voltage: 220-240V

Dimmability: No

Lifetime: 5 000h

Energy class: E

IP standard: IP20

## **BOX PICTURE**



# Datasheet and description



# Avide Infra Bulb E27 150W Red

**Product code:** ASIR27-150W-R

**Brand link:** avidelighting.com/qr/ASIR27-150W-R

**ID:** AB-190518

**Company name:** Bramcke Hungary Kft.

**Company address:** Kishatár utca 17., 4031 Debrecen



Date of issue: 2025-04-25

Page: 2/3

### **PRODUCT SIZE**

Diameter: 125mm Height: 174mm

#### **CARDBOARD BOX**

EAN: 5999097907208 Packaging: 1/b 50/c 450/p

Dimensions: 117mm x 170mm x 120mm

Net weight: 90g Gross weight: 145g

### **PRODUCT PICTURE**



## **CARTON**

EAN: 5999097907215 Packaging: 1/b 50/c 450/p

Dimensions: 620mm x 360mm x 625mm

Net weight: 4.5kg
Gross weight: 7.25kg

### **PRODUCT OUTLINE**



### **PALLET EXAMPLE**

Height:

Width: 120cm (std Euro pallet)
Mepth: 80cm (std Euro pallet)

Cartons per pallet: 9carton/pallet

Cartons per row:

Net weight: 40.5kg
Gross weight: 65.25kg

# Datasheet and description



# Avide Infra Bulb E27 150W Red

**Product code:** ASIR27-150W-R

**Brand link:** avidelighting.com/qr/ASIR27-150W-R

**ID:** AB-190518

**Company name:** Bramcke Hungary Kft.

Company address: Kishatár utca 17., 4031 Debrecen



Date of issue: 2025-04-25

Page: 3/3

#### PRODUCT DESCRIPTION

The pleasant warmth of the Avide infra bulb soothes the body and improves blood circulation.

The infrared lamp may be used effectively to:

- relieve cold-related and respiratory problems
- reduce muscle pain
- treat skin injuries
- Beneficial effects: The beneficial effects of in