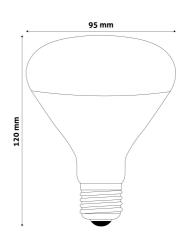

**Product code:** ASIR9527-100W-R

**Brand link:** avidelighting.com/qr/ASIR9527-100W-R

**ID:** AB-190518

**Company name:** Bramcke Hungary Kft.

Company address: Kishatár utca 17., 4031 Debrecen



Date of issue: 2025-04-25

Page: 2/3

#### **PRODUCT SIZE**

Diameter: 95mm Height: 120mm

#### **CARDBOARD BOX**

EAN: 5999097907307 Packaging: 1/b 50/c 600/p

Dimensions: 95mm x 125mm x 94mm

Net weight: 60g Gross weight: 95g

#### **CARTON**

EAN: 5999097907314 Packaging: 1/b 50/c 600/p

Dimensions: 495mm x 265mm x 490mm

Net weight: 3kg
Gross weight: 4.75kg

#### **PALLET EXAMPLE**

Height:

Width: 120cm (std Euro pallet)
Mepth: 80cm (std Euro pallet)

Cartons per pallet: 12carton/pallet

Cartons per row:

Net weight: 36kg Gross weight: 57kg

## PRODUCT PICTURE



## **PRODUCT OUTLINE**



## Datasheet and description



## Avide Infra Bulb R95 E27 100W Red

**Product code:** ASIR9527-100W-R

**Brand link:** avidelighting.com/qr/ASIR9527-100W-R

**ID:** AB-190518

**Company name:** Bramcke Hungary Kft.

**Company address:** Kishatár utca 17., 4031 Debrecen



Date of issue: 2025-04-25

Page: 3/3

#### **PRODUCT DESCRIPTION**

The pleasant warmth of the Avide infra bulb soothes the body and improves blood circulation.

The infrared lamp may be used effectively to:

- relieve cold-related and respiratory problems
- reduce muscle pain
- treat skin injuries
- Beneficial effects: The beneficial effects of infrared light are well known. The heat penetrates under the skin and thus stimulates blood circulation, which in turn relaxes muscles and reduces pain. As a result, detoxific