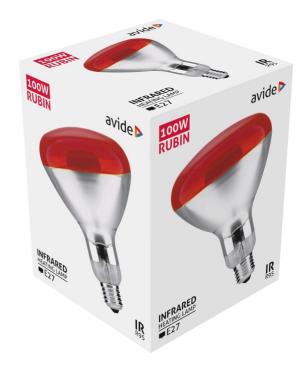

# Datasheet and description



# Avide Infra Bulb R95 E27 100W Red

**Product code:** ASIR9527-100W-R

**Brand link:** avidelighting.com/qr/ASIR9527-100W-R

**ID:** AB-190518

**Company name:** Bramcke Hungary Kft.

Company address: Kishatár utca 17., 4031 Debrecen



Date of issue: 2025-04-25

Page: 1/3

## **SPECIFICATIONS**

EAN code: 5999097907307

Socket: E27
Color: Rubin

Packaging: 1/b 50/c 600/p

Certifications: CE

#### **TECHNICAL DETAILS**

Wattage: 100W Voltage: 220-240V

Dimmability: No

Lifetime: 5 000h

Energy class: E
IP standard: IP20

## **BOX PICTURE**



# Datasheet and description



# Avide Infra Bulb R95 E27 100W Red

**Product code:** ASIR9527-100W-R

**Brand link:** avidelighting.com/qr/ASIR9527-100W-R

**ID:** AB-190518

**Company name:** Bramcke Hungary Kft.

Company address: Kishatár utca 17., 4031 Debrecen



Date of issue: 2025-04-25

Page: 2/3

#### **PRODUCT SIZE**

Diameter: 95mm Height: 120mm

#### **CARDBOARD BOX**

EAN: 5999097907307 Packaging: 1/b 50/c 600/p

Dimensions: 95mm x 125mm x 94mm

Net weight: 60g Gross weight: 95g

#### **CARTON**

EAN: 5999097907314 Packaging: 1/b 50/c 600/p

Dimensions: 495mm x 265mm x 490mm

Net weight: 3kg
Gross weight: 4.75kg

#### **PALLET EXAMPLE**

Height:

Width: 120cm (std Euro pallet)
Mepth: 80cm (std Euro pallet)

Cartons per pallet: 12carton/pallet

Cartons per row:

Net weight: 3