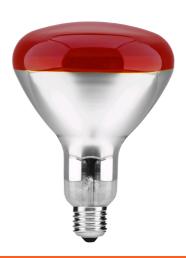

ra Bulb R95 E27 100W Red

**Product code:** ASIR9527-100W-R

**Brand link:** avidelighting.com/qr/ASIR9527-100W-R

**ID:** AB-190518

**Company name:** Bramcke Hungary Kft.

Company address: Kishatár utca 17., 4031 Debrecen



Date of issue: 2025-04-25

Page: 2/3

#### **PRODUCT SIZE**

Diameter: 95mm Height: 120mm

#### **CARDBOARD BOX**

EAN: 5999097907307 Packaging: 1/b 50/c 600/p

Dimensions: 95mm x 125mm x 94mm

Net weight: 60g Gross weight: 95g

#### **CARTON**

EAN: 5999097907314 Packaging: 1/b 50/c 600/p

Dimensions: 495mm x 265mm x 490mm

Net weight: 3kg
Gross weight: 4.75kg

#### **PALLET EXAMPLE**

Height:

Width: 120cm (std Euro pallet)
Mepth: 80cm (std Euro pallet)

Cartons per pallet: 12carton/pallet

Cartons per row:

Net weight: 36kg Gross weight: 57kg

## PRODUCT PICTURE



## **PRODUCT OUTLINE**



## Datasheet and description



## Avide Infra Bulb R95 E27 100W Red

**Product code:** ASIR9527-100W-R

**Brand link:** avidelighting.com/qr/ASIR9527-100W-R

**ID:** AB-190518

**Company name:** Bramcke Hungary Kft.

**Company address:** Kishatár utca 17., 4031 Debrecen



Date of issue: 2025-04-25

Page: 3/3

#### **PRODUCT DESCRIPTION**

The pleasant warmth of the Avide infra bulb soothes the body and improves blood circulation.

The infrared lamp may be used effectively to:

- relieve cold-related and respiratory problems
- reduce muscle pain
- treat skin injuries
- Beneficial effects: The beneficial effects of infrared light are well known. The heat penetrates under the skin and thus stimulates blood circulation, which in turn relaxes muscles and reduces pa