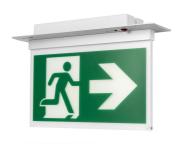

#### PRODUCT PICTURE

#### **PRODUCT DESCRIPTION**

The Avide LED exit light is an edge-lit product with adhesive pictograms and 1 W output providing constant light. Back-up time in the case of a power failure is 180 minutes.

It can be mounted in four different ways (the sign can be mounted on the wall and ceiling alike and can also be rotated 90 °).

- suspended from a chain (80 cm)

- mounted on the ceiling

- mounted on a vertical wall in two different ways. Note that the product may also be mounted laterally with the set provided!