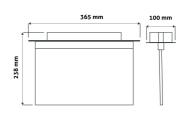

#### PRODUCT SIZE

| Width:  | 365mm |
|---------|-------|
| Height: | 100mm |
| Depth:  | 238mm |

### PRODUCT OUTLINE